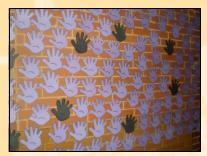

## Join Hands...Take a Stand Against Domestic Violence

OUR 19TH TAKE BACK THE NIGHT RALLY WAS HELD ON OCTOBER 16TH AT THE LAKE STOREY PAVILION.

595 HANDS COVERED THE WALL, REPRESENTING THE MEN, WOMEN, & CHILDREN WHO RECEIVED SERVICES AT SAFE HARBOR LAST YEAR.