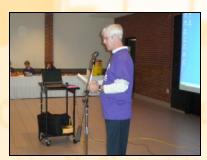

BOB SHEEHAN RETURNED TO MC THE EVENT AGAIN THIS YEAR.

STATE REPRESENTATIVE
DON MOFFITT SPOKE ABOUT
COMMUNITY RESPONSE TO
DOMESTIC VIOLENCE.

HOPE PRESENTED AN INTERACTIVE LOOK INTO THE CHOICES A SURVIVOR MUST MAKE WHILE ATTEMPTING TO FLEE ABUSE.