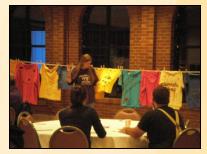

TINA PERFORMED
MARTINA MCBRIDE'S
"INDEPENDENCE DAY."

ATTENDEES WERE INVITED TO SHARE THEIR PERSONAL EXPERIENCES WITH DOMESTIC VIOLENCE.

PATTI DESCRIBED THE
CLOTHESLINE PROJECT, AND
LATER ENCOURAGED
ATTENDEES TO IMAGINE A
WORLD WITHOUT VIOLENCE.